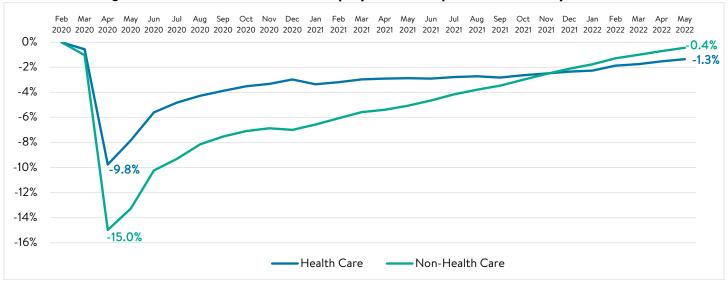

More than two years since the start of the pandemic, total nonfarm employment is half a percent below where it was in February 2020. Health care jobs are a bit further behind than non-health jobs, with health jobs 1.3% below the pre-pandemic peak while non-health jobs are 0.4% below the peak (Exhibit 3).

Exhibit 3. Change in Health and Non-Health Employment Compared to February 2020

Source: Altarum analysis of monthly BLS Current Employment Statistics data.

While health care employment remains below the level of two years ago, there are important differences in trends by setting of care. Employment in ambulatory care settings has grown steadily since falling sharply early in the pandemic and is now 242,400 jobs (3.1%) above the level of February 2020 (Exhibit 4). Hospital employment remains 74,900 jobs (1.4%) below the level of February 2020, while nursing and residential care employment is 390,100 jobs (11.6%) below the level of February 2020.