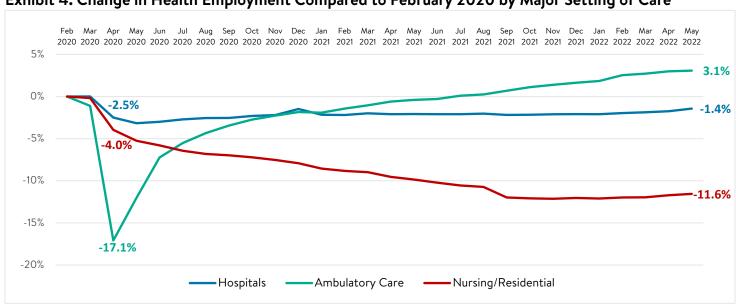

Exhibit 3. Change in Health and Non-Health Employment Compared to February 2020

Source: Altarum analysis of monthly BLS Current Employment Statistics data.

While health care employment remains below the level of two years ago, there are important differences in trends by setting of care. Employment in ambulatory care settings has grown steadily since falling sharply early in the pandemic and is now 242,400 jobs (3.1%) above the level of February 2020 (Exhibit 4). Hospital employment remains 74,900 jobs (1.4%) below the level of February 2020, while nursing and residential care employment is 390,100 jobs (11.6%) below the level of February 2020.

Exhibit 4. Change in Health Employment Compared to February 2020 by Major Setting of Care

Source: Altarum analysis of monthly BLS Current Employment Statistics data.