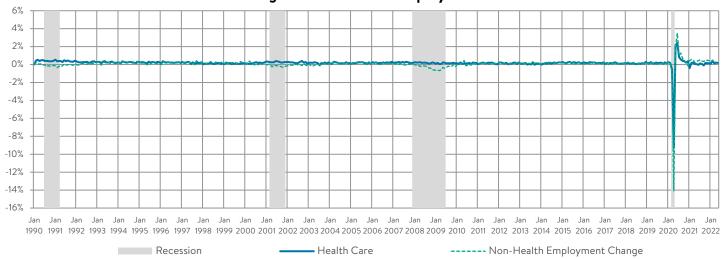

#### TIME SERIES TRACKER

Exhibit 7. Twelve-month Percent Change in Health Care Employment

Source: Altarum analysis of BLS data.

Note: Lightly shaded bars denote recession periods.