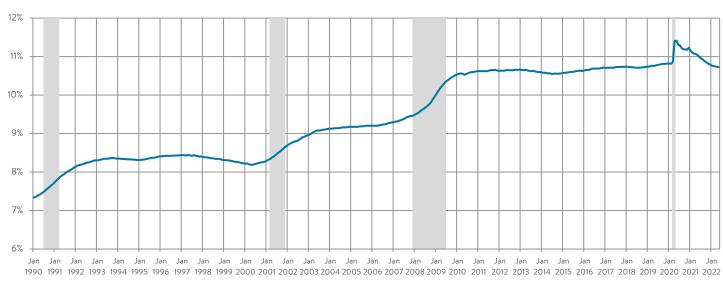

## Exhibit 8. Health Care Share of Total Employment

Source: Altarum analysis of BLS data.

Note: Lightly shaded bars denote recession periods.